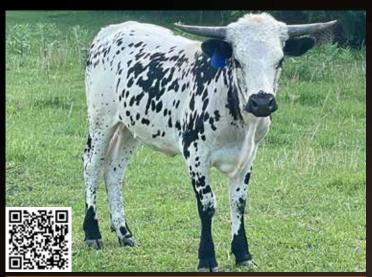

# LOT 6

JOHN & CHRISTY RANDOLPH | LONESOME PINES RANCH

Hot Shot's Dollie

SIRE: BANDERA'S HOT SHOT BCB (BANDERA CHEX X WHISTLE ME DIXIE BCB) DAM: KETTLE'S BROCADE

(BLACK KETTLE 81 X ALICE 118/8)

**DOB:** 1/10/21

**PH#:** 14

**REG:** CI331189/286945

**BREEDING INFORMATION:** Exposed to Dynamic from 6/12/2022 to 6/20/2022.

**COMMENTS:** Dottie is a standout heifer that has done extremely well in every futurity that she's been entered in. The horn growth is great and lateral with her last measurement on 4/29/2022 at 40.75" TTT. Updated measurement will be provided at sale. Her pedigree goes back to Bandera Chex, **Sittin Bull**, and Overkill. She's out of one of our most colorful cows, Kettle's Brocade.