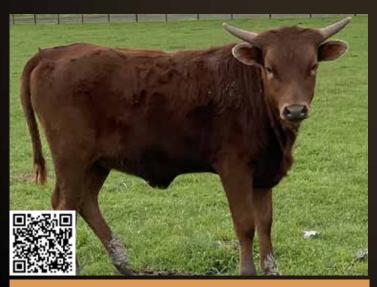

# **LOT 14**

GREG KOTT | LAID BACK RANCH

BR Rosie Wire

**SIRE:** HUBBELLS GAME CHANGER (HUBBELLS 20 GAUGE X HUBBELLS JOSE CATCHIT)

**DAM:** SUPERB KARMA (SUPERB X KARMA)

**DOB:** 9/28/21

**PH#:** 13-21

**REG:** Pending

**BREEDING INFORMATION:** Not Exposed.

**COMMENTS:** Here's a wonderful young female from a bull that has been producing extremely well for us. He's given us brindle in every one of his calves execept this one, so you know she is carrying it. Cross her with the right bull and she'll rock it. Both her paternal grandsire and grandam have produced futurity check winners. On the bottom side you go back to the big Superb bull who has thrown some wonderful sale toppers in his day as well. Great little heifer here, watch for the twist.