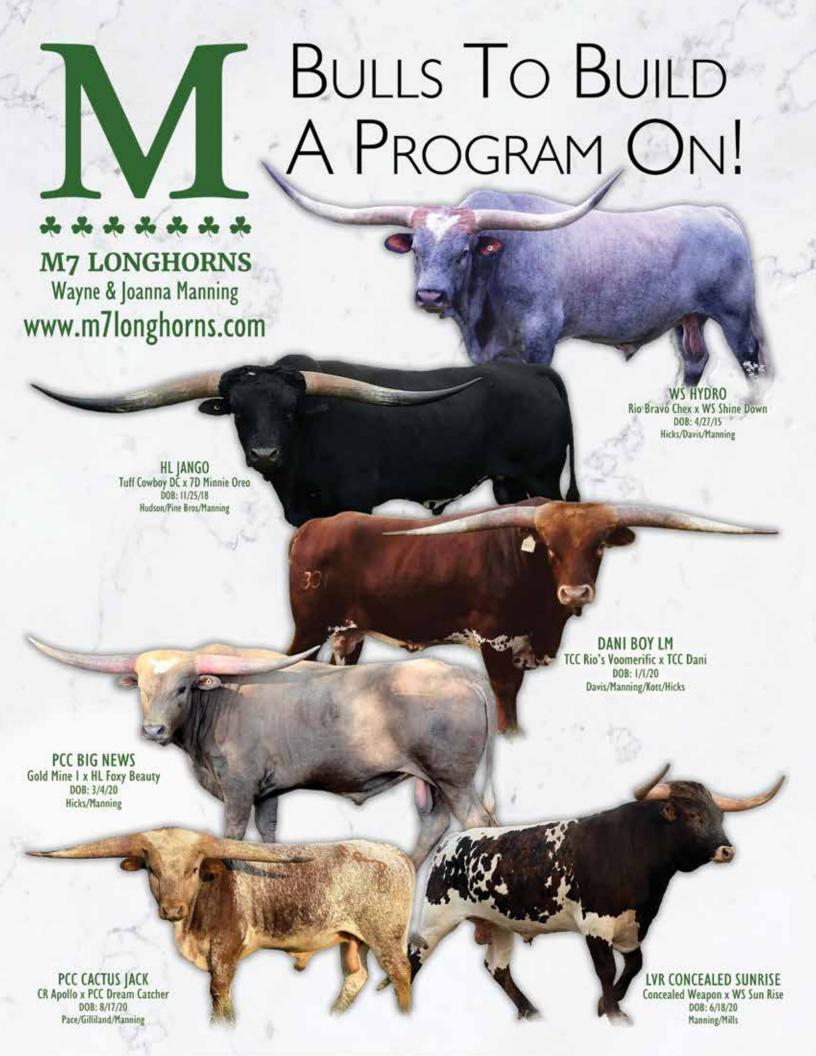

### **M7 LONGHORNS**

Wayne & Joanna Manning Aledo, TX wayne@m7longhorns.com Lot #13

# **LOT 13**

**WAYNE & JOANNA MANNING | M7 LONGHORNS** 

M7 Icy Black

SIRE: LINE UP

(TIME LINE X PRECIOUS PLUM) **DAM:** RIVERFORKS BLACK ICE

(RIO BRAVO CHEX X WHITE BACK BOGIA)

**DOB:** 5/20/21

**PH#:** 8/21

**REG:** Ci331502

**BREEDING INFORMATION:** Not Exposed.

**COMMENTS:** Fabulous made black and white heifer out of Riverforks Black Ice who is the dam of Riverforks Black Diamond, the current longest TTT B&W in the industry. Black Diamond sold for \$37,000 at the East Coast Sale in 2021. Don't miss out on this one!