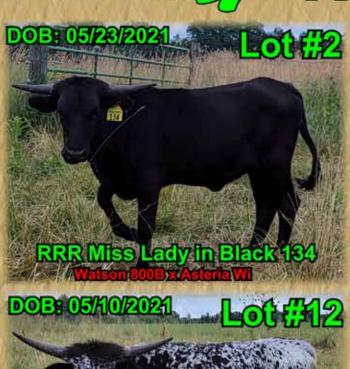

# LOT 2

RICHARD LOWE | TRIPLE-R-RANCH

RRR Miss Lady in Black 139

**SIRE:** WATSON 800B

(MR. HAPPY X WATSON 906)

DAM: ASTERIA WI

(SADDLE ROPE 431 X ZD DELTA TEXAS CASH)

**DOB:** 5/21/21

**PH#:** 134

**REG:** 288774

**BREEDING INFORMATION:** Exposed to RRR Domino's Edge 113 from 07/15/2022 to 10/15/2022.

**COMMENTS:** A very nice young heifer exposed to RRR Domino's Edge 113 for a spring calf. If you like black, you will love this one. Check us out at www.RRRLonghorns.com.