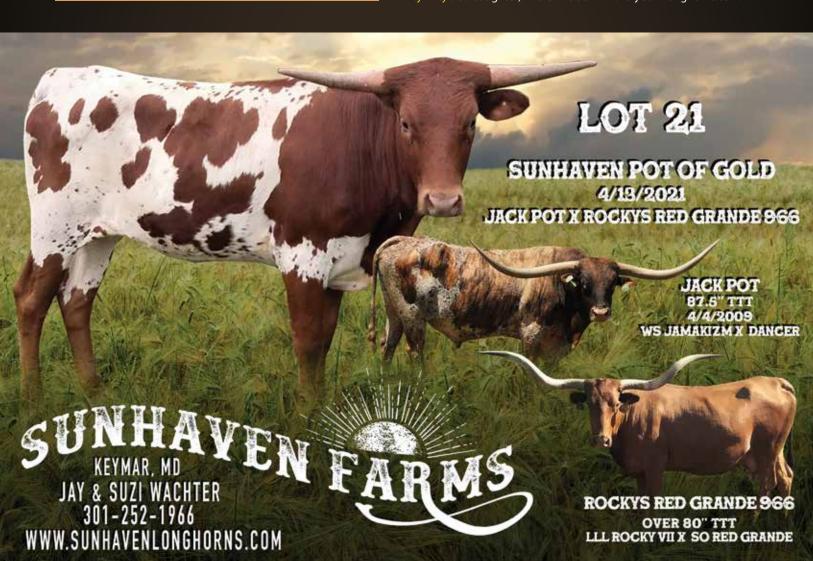

# **LOT 21**

JAY & SUZI WACHTER | SUNHAVEN FARM

Surhaver Pot of Gold

**SIRE:** JACK POT (WS JAMAKIZM X DANCER) **DAM: ROCKYS RED GRANDE** (LLL ROCKY VII X SO RED GRANDE)

**DOB:** 4/13/21

PH#: 81

**REG:** 287604

**BREEDING INFORMATION:** Not Exposed.

**COMMENTS:** A beautiful heifer out of a WS Jamakizm son, Jack Pot, who is 89" TTT. Her dam is a big twisty horned cow with over 80" TTT. I really like this heifer so buy with confidence. More info at www.SunhavenLonghorns.com.