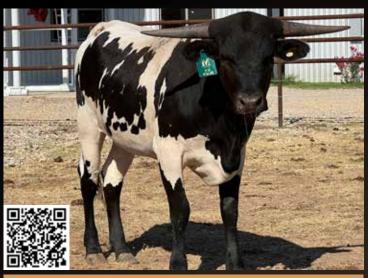

# **LOT 11**

MIKEAL BECK | HOLY COW LONGHORNS

Bush's Cinderella HCL

**SIRE:** BUSHWACKER CHEX

(COWBOY TUFF CHEX X BL RIO BLOSSOM)

DAM: HL MESQUITE'S CINDERELLA (MESQUITE X HL ALL PRINCESS)

**DOB:** 5/29/20

**PH#:** 17/0

**REG:** Cl333796

**BREEDING INFORMATION:** Exposed to Sure Bet BCR from 11/20/21 to 5/5/22.

**COMMENTS:** Beautiful lacey face heifer with lateral horns. Her sire has one of the best hips in the breed and 80" TTT. Cowboy Tuff Chex (106" TTT) and BL Rio Catchit (100" TTT) round out the top side along with one of the best milking families in BL Rio Blosson and BL Awesome Blossom. Her dam is a tri-colored, well over 100" TH cow, going back to Overlyn, Coach and Working Man Chex. Right at 60" TTT at 24 months. She is blood tested bred to Sure Bet BCR by Van Horne Texa and out of BCR Wynonna (a Fifty-Fifty BCB daughter). More info at www.HolyCowLonghorns.com.