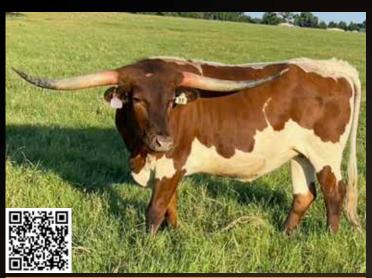

# LOT 8

**BRETT & TERESA KRAUSE | CIRCLE K RANCH** 

# OK Faster Survise

SIRE: CK HAPPY EASTER (MR. HAPPY X CREAMY HOT) DAM: HELM DESIREE 535

(HUBBELLS 20 GAUGE X HELM GRAND DESIRE)

**DOB:** 5/26/20 **PH#:** 005 **REG:** Cl325083

**BREEDING INFORMATION:** Exposed to Shiloh Chex 005 from 1/22/22 to sale date.

**COMMENTS:** OCV'd. CK Easter Sunrise is a large bodied heifer with great conformation and temperament. Don't let her color blind you..."Sunny's" pedigree goes back to greats Mr. Happy, Juma, Hot Playboy, Hubbells 20 Gauge, Concealed Weapon and JP Rio Grande. She is exposed to our Loomis-bred herd sire, Shiloh Chex 005, who is 50 AMP (Fifty-Fifty BCB x Horseshoe J Innovate) out of BL Swahili (Drag Iron x BL Safari Sue). Sunny will be blood tested for negative Johnes and updated pregnancy status closer to sale and will be current on vaccinations and worming. Visit www.CircleKLonghorns.com for updates prior to sale date.