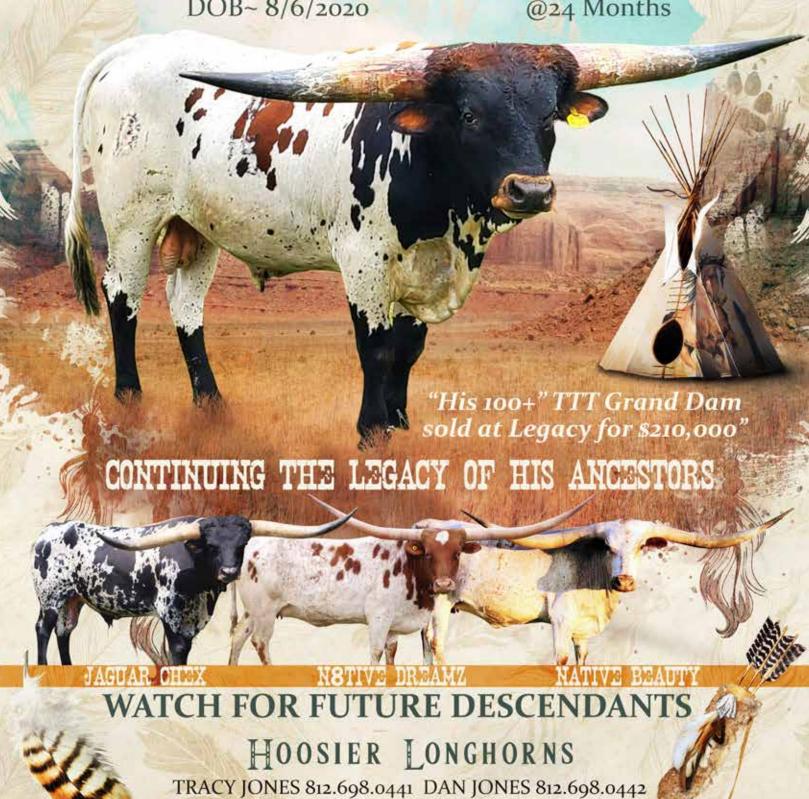

FROM THE CHIEF GENETIC TRIBE IN TEXAS LONGHORNS

# N8TIVE LEGENDZ

Jaguar Chex x N8ive Dreamz DOB~ 8/6/2020 73.125" TTT @24 Months

HOOSIERLONGHORNS.COM

**TOP CALIBER - \$237.12 SANTEE CHEX - \$1,126.21** 

GLR 20 GAUGE TUFF - \$344.50 HUBBELLS 20 GAUGE - \$27,400.07