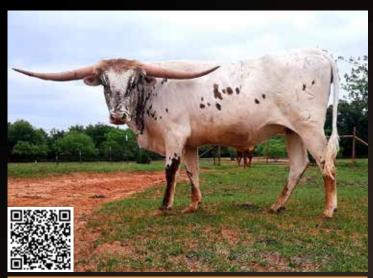

## **LOT 25**

**BECK/ROHR PARTNERSHIP | HOLY COW LONGHORNS** 

Cowboy's Paradise HCL

**SIRE:** WS ELEVATION

(COWBOY UP CHEX X WS SUN STAR)

**DAM: PARADISE VALLEY BCB** 

(RAMBO EOT X TREASURE HUNT BCB)

**DOB:** 8/1/19

**PH#:** 29/9

**REG:** CI328769

**BREEDING INFORMATION:** Exposed to Cash Cowboy from 8/22/21 to 4/23/22 and RR Red Dust from 5/27/22 to 9/1/22.

**COMMENTS:** Take a look at this well made, lateral horn heifer. Her sire, WS Elevation, is doing great things at Hagler Longhorns. His sire is Cowboy Up Chex which adds 100" TTT BL Rio Catchit. Also, on the top side is the great WS Sun Star by Tejas Star and out of WS Sun Rise. This heifer's dam is a big correct cow out of the Bolen's program going back to Working Man Chex and Coach. She is exposed to Cash Cowboy. He is by the 106" TTT Cowboy Tuff Chex and out of 90" TTT BL Monika 645. This calf will be exciting. More info at www.HolyCowLonghorns.com.