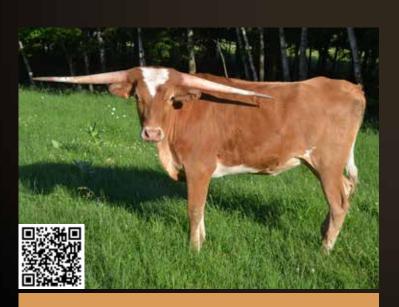

## **LOT 24**

**BRETT & TERESA KRAUSE | CIRCLE K RANCH** 

# CK tuff Kitty

SIRE: GLR 20 GAUGE TUFF

(HUBBELLS 20 GAUGE X HELM TUFF N GORGEOUS)

**DAM:** SWEET KITTY BCB

(SWEETWATER BCB X KITTY BCB)

**DOB:** 11/22/20 **PH#:** 024 **REG:** Cl327040

**BREEDING INFORMATION:** Exposed to Shiloh Chex 005 from

6/21/22 to sale date.

**COMMENTS:** OCV'd. CK Tuff Kitty is a colored up heifer with great conformation and temperament. Her pedigree includes Cowboy Tuff Chex, Hubbells 20 Gauge and Concealed Weapon. Tuff Kitty is exposed to our Loomis-bred herd sire, Shiloh Chex 005, who is 50 AMP (Fifty-Fifty BCB x Horseshoe J Innovate) out of BL Swahili (Drag Iron x BL Safari Sue). She will be blood tested closer to sale for negative Johnes and pregnancy status and will be current on vaccinations and worming. Visit www.CircleKLonghorns.com for updates prior to sale date.