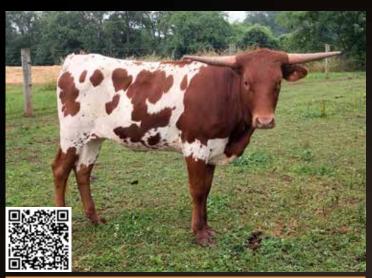

# **LOT 22**

**DAN & TRACY JONES | HOOSIER LONGHORNS** 

American Honey

**SIRE: DELTA LUCKY ACE** 

(LLL LUCKY X LLL DELTA DAWN) **DAM:** T BAR W RITZY LADY

(SDR SPARTACUS X T BAR W RITZY RUBY)

**DOB:** 4/28/20

**PH#:** 0/5

**REG:** Cl326119\*

**BREEDING INFORMATION:** Exposed to N8ive Legendz from

6/27/22 to sale date.

COMMENTS: Most everyone knows her top side, Delta Lucky Ace, but this heifer comes with a very productive bottom side. SDR Spartacus, Boomerang, JP Rio Grande and JR Grand Slam. We're retaining her 2022 heifer and letting Honey go, only because we have a full sister. This girl is a pet, so yes, I'm in a lot of trouble with Lisa Jones.