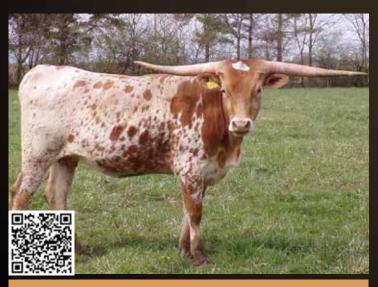

# **LOT 22**

**DAN & TRACY JONES | HOOSIER LONGHORNS** 

American Honey

**SIRE: DELTA LUCKY ACE** 

(LLL LUCKY X LLL DELTA DAWN) **DAM:** T BAR W RITZY LADY

(SDR SPARTACUS X T BAR W RITZY RUBY)

**DOB:** 4/28/20

**PH#:** 0/5

**REG:** Cl326119\*

**BREEDING INFORMATION:** Exposed to N8ive Legendz from

6/27/22 to sale date.

COMMENTS: Most everyone knows her top side, Delta Lucky Ace, but this heifer comes with a very productive bottom side. SDR Spartacus, Boomerang, JP Rio Grande and JR Grand Slam. We're retaining her 2022 heifer and letting Honey go, only because we have a full sister. This girl is a pet, so yes, I'm in a lot of trouble with Lisa Jones.