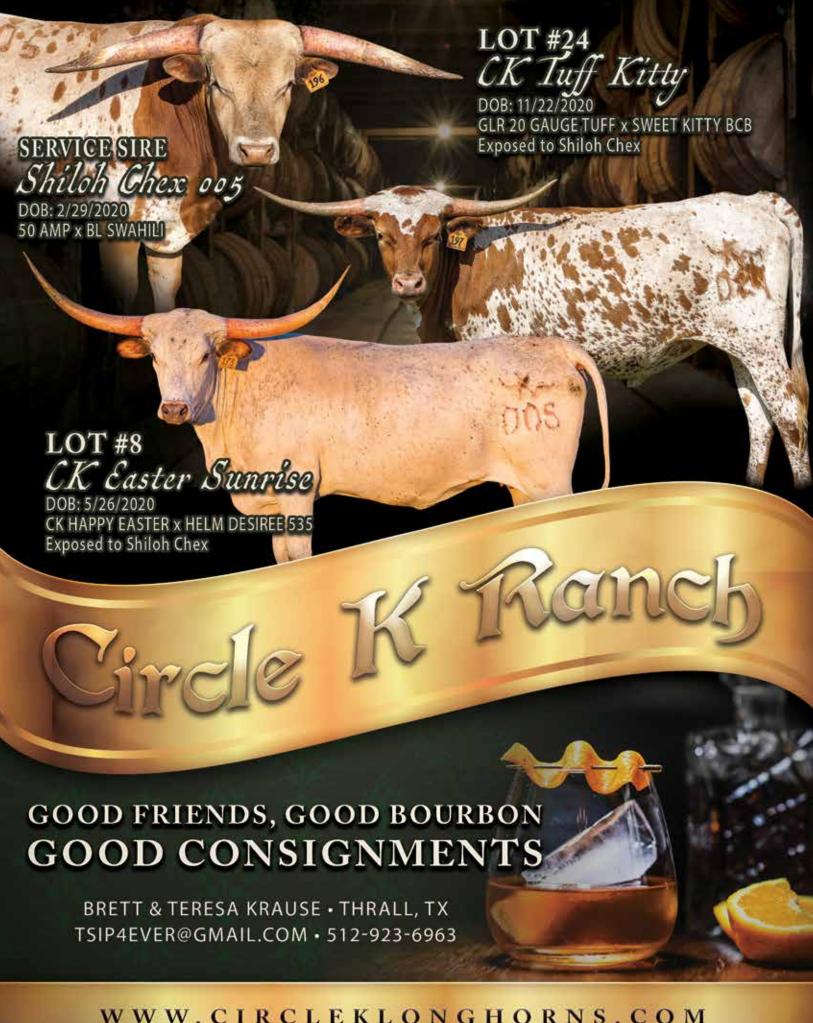

### **CIRCLE K RANCH**

Brett & Teresa Krause Thrall, TX tsip4ever@gmail.com Lot #8, 24

# LOT 8

**BRETT & TERESA KRAUSE | CIRCLE K RANCH** 

# OK Faster Survise

SIRE: CK HAPPY EASTER (MR. HAPPY X CREAMY HOT) DAM: HELM DESIREE 535

(HUBBELLS 20 GAUGE X HELM GRAND DESIRE)

**DOB:** 5/26/20 **PH#:** 005 **REG:** Cl325083

**BREEDING INFORMATION:** Exposed to Shiloh Chex 005 from 1/22/22 to sale date.

**COMMENTS:** OCV'd. CK Easter Sunrise is a large bodied heifer with great conformation and temperament. Don't let her color blind you..."Sunny's" pedigree goes back to greats Mr. Happy, Juma, Hot Playboy, Hubbells 20 Gauge, Concealed Weapon and JP Rio Grande. She is exposed to our Loomis-bred herd sire, Shiloh Chex 005, who is 50 AMP (Fifty-Fifty BCB x Horseshoe J Innovate) out of BL Swahili (Drag Iron x BL Safari Sue). Sunny will be blood tested for negative Johnes and updated pregnancy status closer to sale and will be current on vaccinations and worming. Visit www.CircleKLonghorns.com for updates prior to sale date.

## **LOT 24**

**BRETT & TERESA KRAUSE | CIRCLE K RANCH** 

# CK tuff Kitty

SIRE: GLR 20 GAUGE TUFF

(HUBBELLS 20 GAUGE X HELM TUFF N GORGEOUS)

**DAM:** SWEET KITTY BCB

(SWEETWATER BCB X KITTY BCB)

**DOB:** 11/22/20 **PH#:** 024 **REG:** Cl327040

**BREEDING INFORMATION:** Exposed to Shiloh Chex 005 from

6/21/22 to sale date.

**COMMENTS:** OCV'd. CK Tuff Kitty is a colored up heifer with great conformation and temperament. Her pedigree includes Cowboy Tuff Chex, Hubbells 20 Gauge and Concealed Weapon. Tuff Kitty is exposed to our Loomis-bred herd sire, Shiloh Chex 005, who is 50 AMP (Fifty-Fifty BCB x Horseshoe J Innovate) out of BL Swahili (Drag Iron x BL Safari Sue). She will be blood tested closer to sale for negative Johnes and pregnancy status and will be current on vaccinations and worming. Visit www.CircleKLonghorns.com for updates prior to sale date.