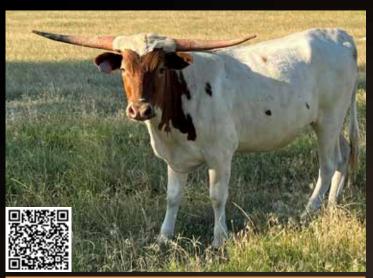

# **EXAMPLE: LOT 11**

MIKEAL BECK | HOLY COW LONGHORNS

Bush's Cinderella HCL

SIRE: BUSHWACKER CHEX

(COWBOY TUFF CHEX X BL RIO BLOSSOM)

**DAM:** HL MESQUITE'S CINDERELLA (MESQUITE X HL ALL PRINCESS)

**DOB:** 5/29/20 **PH#:** 17/0 **REG:** Cl333796

**BREEDING INFORMATION:** Exposed to Sure Bet BCR from 11/20/21 to 5/5/22.

**COMMENTS:** Beautiful lacey face heifer with lateral horns. Her sire has one of the best hips in the breed and 80" TTT. Cowboy Tuff Chex (106" TTT) and BL Rio Catchit (100" TTT) round out the top side along with one of the best milking families in BL Rio Blossom and BL Awesome Blossom. Her dam is a tri-colored, well over 100" TH cow, going back to Overlyn, Coach and Working Man Chex. Right at 60" TTT at 24 months. She is blood tested bred to Sure Bet BCR by Van Horne Texa and out of BCR Wynonna (a Fifty-Fifty BCB daughter). More info at www.HolyCowLonghorns.com.

# **LOT 11**

MIKEAL BECK | HOLY COW LONGHORNS

Bush's Cinderella HCL

**SIRE:** BUSHWACKER CHEX

(COWBOY TUFF CHEX X BL RIO BLOSSOM)

DAM: HL MESQUITE'S CINDERELLA (MESQUITE X HL ALL PRINCESS)

**DOB:** 5/29/20

**PH#:** 17/0

**REG:** Cl333796

**BREEDING INFORMATION:** Exposed to Sure Bet BCR from 11/20/21 to 5/5/22.

**COMMENTS:** Beautiful lacey face heifer with lateral horns. Her sire has one of the best hips in the breed and 80" TTT. Cowboy Tuff Chex (106" TTT) and BL Rio Catchit (100" TTT) round out the top side along with one of the best milking families in BL Rio Blosson and BL Awesome Blossom. Her dam is a tri-colored, well over 100" TH cow, going back to Overlyn, Coach and Working Man Chex. Right at 60" TTT at 24 months. She is blood tested bred to Sure Bet BCR by Van Horne Texa and out of BCR Wynonna (a Fifty-Fifty BCB daughter). More info at www.HolyCowLonghorns.com.