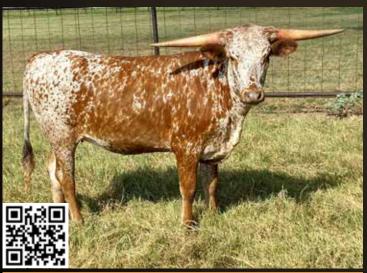

# **LOT 19**

JOHN & CHRISTY RANDOLPH | LONESOME PINES RANCH

Red Coral LP

**SIRE: EASTWOOD 650 BCR** 

(COWBOY TUFF CHEX X ECR UNICA)

**DAM: BLACK CORAL 52** 

(M ARROW HOUDINI X CORAL LEIGH)

**DOB:** 9/30/20

PH#: 025

**REG:** Cl327645

**BREEDING INFORMATION:** Exposed to Sniped from 4/29/2022 to sale date.

**COMMENTS:** A very feminine heifer with great horn growth. Breeding goes back to Cowboy Tuff Chex and M Arrow Houdini. At 19 1/2 months, Red Coral had 51.5" TTT. Lives up to her name! She's exposed to Sniped, our partnership bull. Her mama is as black as she is red.