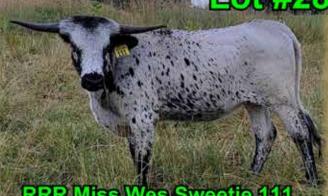

# RRR Miss Wes Sweetie 111

**SIRE: WATSON 800B** 

(MR. HAPPY X WATSON 906)

**DAM: SADDLE'S SWEET HEART WI** 

(SADDLE ROPE 431 X WI GOOD HEARTED WOMAN)

**DOB:** 4/26/21

PH#: 111

**REG:** 288769

**BREEDING INFORMATION:** Exposed to RRR Domino's Edge 113 from 07/15/2022 to 10/15/2022.

**COMMENTS:** A very pretty young heifer exposed to RRR Domino's Edge 113 from 07/15/2022 to 10/15/2022 for a spring calf. If you like black and white, she will do you a great job. Check us out at www.RRRLonghorns.com.