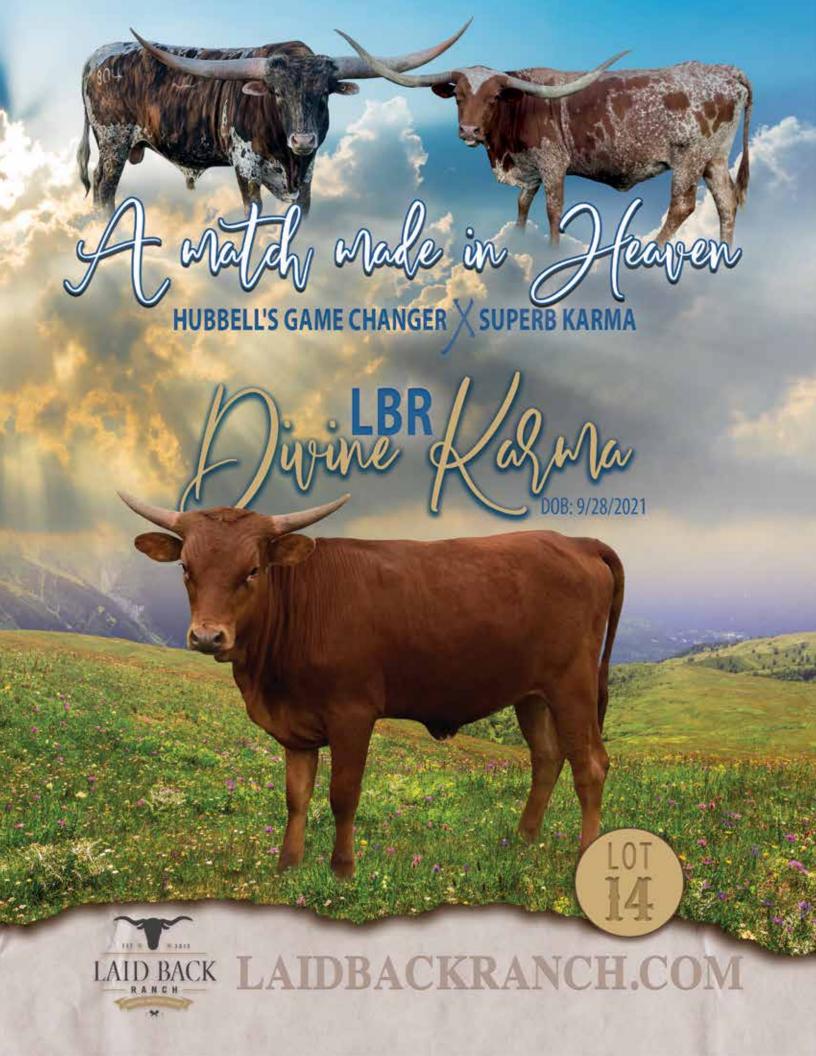

# **LOT 14**

GREG KOTT | LAID BACK RANCH

BR Rosie Wire

**SIRE:** HUBBELLS GAME CHANGER (HUBBELLS 20 GAUGE X HUBBELLS JOSE CATCHIT)

**DAM:** SUPERB KARMA (SUPERB X KARMA)

**DOB:** 9/28/21

**PH#:** 13-21

**REG:** Pending

**BREEDING INFORMATION:** Not Exposed.

**COMMENTS:** Here's a wonderful young female from a bull that has been producing extremely well for us. He's given us brindle in every one of his calves execept this one, so you know she is carrying it. Cross her with the right bull and she'll rock it. Both her paternal grandsire and grandam have produced futurity check winners. On the bottom side you go back to the big Superb bull who has thrown some wonderful sale toppers in his day as well. Great little heifer here, watch for the twist.