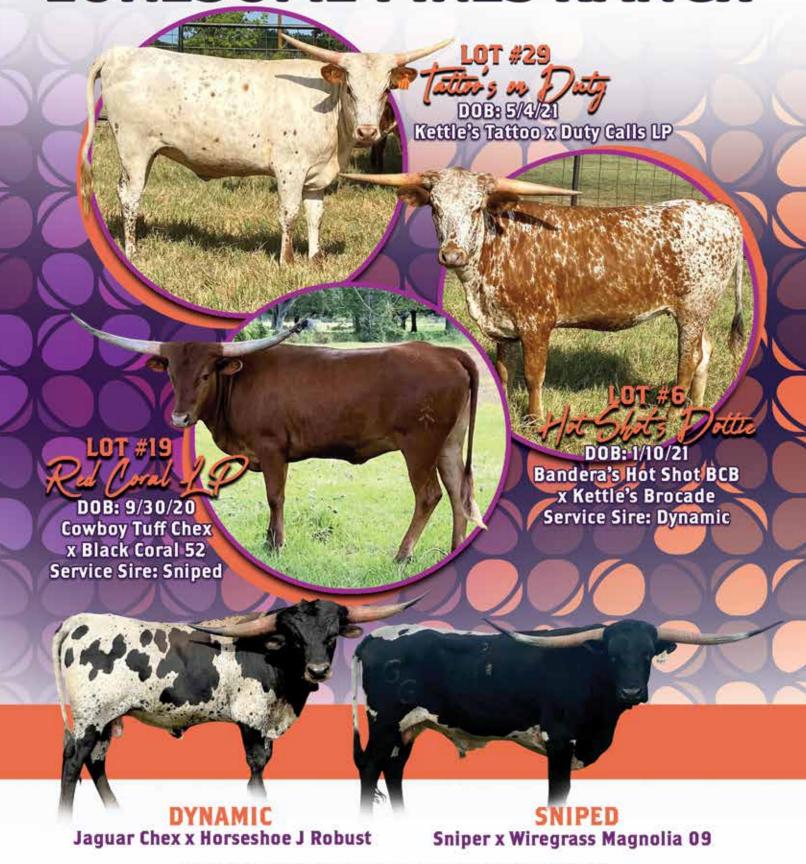

# LOT 6

JOHN & CHRISTY RANDOLPH | LONESOME PINES RANCH

Hot Shot's Dollie

SIRE: BANDERA'S HOT SHOT BCB (BANDERA CHEX X WHISTLE ME DIXIE BCB) DAM: KETTLE'S BROCADE

(BLACK KETTLE 81 X ALICE 118/8)

**DOB:** 1/10/21

**PH#:** 14

**REG:** CI331189/286945

**BREEDING INFORMATION:** Exposed to Dynamic from 6/12/2022 to 6/20/2022.

**COMMENTS:** Dottie is a standout heifer that has done extremely well in every futurity that she's been entered in. The horn growth is great and lateral with her last measurement on 4/29/2022 at 40.75" TTT. Updated measurement will be provided at sale. Her pedigree goes back to Bandera Chex, **Sittin Bull**, and Overkill. She's out of one of our most colorful cows, Kettle's Brocade.

# **LOT 19**

JOHN & CHRISTY RANDOLPH | LONESOME PINES RANCH

Red Coral LP

**SIRE: EASTWOOD 650 BCR** 

(COWBOY TUFF CHEX X ECR UNICA)

**DAM: BLACK CORAL 52** 

(M ARROW HOUDINI X CORAL LEIGH)

**DOB:** 9/30/20

PH#: 025

**REG:** Cl327645

**BREEDING INFORMATION:** Exposed to Sniped from 4/29/2022 to sale date.

**COMMENTS:** A very feminine heifer with great horn growth. Breeding goes back to Cowboy Tuff Chex and M Arrow Houdini. At 19 1/2 months, Red Coral had 51.5" TTT. Lives up to her name! She's exposed to Sniped, our partnership bull. Her mama is as black as she is red.

## **LOT 29**

JOHN & CHRISTY RANDOLPH | LONESOME PINES RANCH

tattoo's on Duty

**SIRE:** KETTLE'S TATTOO (BLACK KETTLE 81 X SWEET RIVER TATTOO)

**DAM: DUTY CALLS LP** 

(CV CALL OF DUTY X ALLENS 329)

**DOB:** 5/4/21 **PH#:** 109 **REG:** Cl333811

**BREEDING INFORMATION:** Not Exposed.

**COMMENTS:** This heifer is changing daily with spots and color coming in. She's a nice sized heifer with outstanding horn genetics. Kettle's Tattoo was a LWC Futurity Winner with tip to tip horn and also won the Superior Bull Award. He won quite a few futurities as well. Grand Sire, CV Call of Duty is in the upper 80's TTT and the grand dam, Allens 329 is in the upper 80's TTT. Tattoo's on Duty's dam, Duty Calls LP, as a 5 year old has 82"+TTT. This heifer will make an exceptional cow.