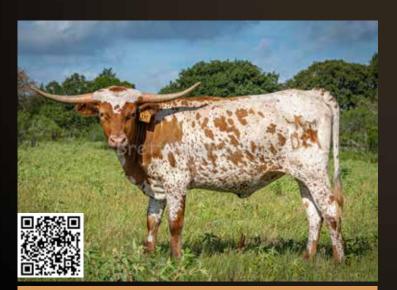

# LOT<sub>1</sub>

**BRENT & CINDY BOLEN | BOLEN LONGHORN RANCH** 

Just a Purdy Kat BCB

**SIRE: JUSTIFY** 

(PCC RIM ROCK X HORSESHOE J JUSTIFIABLE)

**DAM:** PURRDY KAT BCB

(FIFTY-FIFTY BCB X KATZ MEOW BCB)

**DOB:** 1/12/21

PH#: 4/1

**REG:** Cl335842

**BREEDING INFORMATION:** Not Exposed.

**COMMENTS:** This Fifty-Fifty BCB granddaughter is a well put-together heifer that we're constantly trying to produce. Her horn, disposition and conformation are all there. Her maternal Granddam is the one who made the great 90"+ TTT Ringtail Kat BCB that sold at the Legacy Sale for \$80,000! Her sire, Justify, has been producing some super consistent, productive cattle so you can see the potential here. Great genetics in this young lady! See more at www.BolenLonghorns.com.