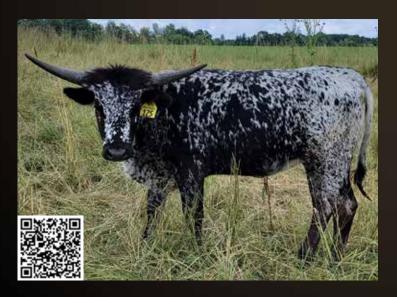

## **LOT 25**

**BECK/ROHR PARTNERSHIP | HOLY COW LONGHORNS** 

Cowboy's Paradise HCL

**SIRE:** WS ELEVATION

(COWBOY UP CHEX X WS SUN STAR)

**DAM: PARADISE VALLEY BCB** 

(RAMBO EOT X TREASURE HUNT BCB)

**DOB:** 8/1/19

**PH#:** 29/9

**REG:** CI328769

**BREEDING INFORMATION:** Exposed to Cash Cowboy from 8/22/21 to 4/23/22 and RR Red Dust from 5/27/22 to 9/1/22.

**COMMENTS:** Take a look at this well made, lateral horn heifer. Her sire, WS Elevation, is doing great things at Hagler Longhorns. His sire is Cowboy Up Chex which adds 100" TTT BL Rio Catchit. Also, on the top side is the great WS Sun Star by Tejas Star and out of WS Sun Rise. This heifer's dam is a big correct cow out of the Bolen's program going back to Working Man Chex and Coach. She is exposed to Cash Cowboy. He is by the 106" TTT Cowboy Tuff Chex and out of 90" TTT BL Monika 645. This calf will be exciting. More info at www.HolyCowLonghorns.com.