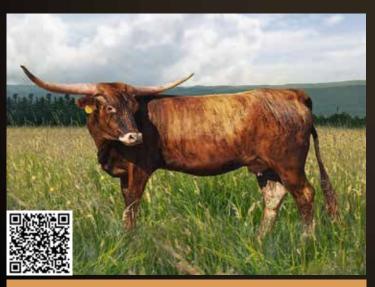

# **LOT 22**

**DAN & TRACY JONES | HOOSIER LONGHORNS** 

American Honey

**SIRE: DELTA LUCKY ACE** 

(LLL LUCKY X LLL DELTA DAWN) **DAM:** T BAR W RITZY LADY

(SDR SPARTACUS X T BAR W RITZY RUBY)

**DOB:** 4/28/20

**PH#:** 0/5

**REG:** Cl326119\*

**BREEDING INFORMATION:** Exposed to N8ive Legendz from

6/27/22 to sale date.

COMMENTS: Most everyone knows her top side, Delta Lucky Ace, but this heifer comes with a very productive bottom side. SDR Spartacus, Boomerang, JP Rio Grande and JR Grand Slam. We're retaining her 2022 heifer and letting Honey go, only because we have a full sister. This girl is a pet, so yes, I'm in a lot of trouble with Lisa Jones.