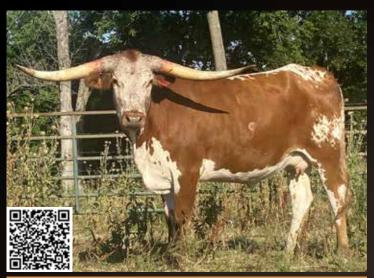

## **LOT 29**

JOHN & CHRISTY RANDOLPH | LONESOME PINES RANCH

tattoo's on Duty

**SIRE:** KETTLE'S TATTOO (BLACK KETTLE 81 X SWEET RIVER TATTOO)

**DAM: DUTY CALLS LP** 

(CV CALL OF DUTY X ALLENS 329)

**DOB:** 5/4/21 **PH#:** 109 **REG:** Cl333811

**BREEDING INFORMATION:** Not Exposed.

**COMMENTS:** This heifer is changing daily with spots and color coming in. She's a nice sized heifer with outstanding horn genetics. Kettle's Tattoo was a LWC Futurity Winner with tip to tip horn and also won the Superior Bull Award. He won quite a few futurities as well. Grand Sire, CV Call of Duty is in the upper 80's TTT and the grand dam, Allens 329 is in the upper 80's TTT. Tattoo's on Duty's dam, Duty Calls LP, as a 5 year old has 82"+TTT. This heifer will make an exceptional cow.