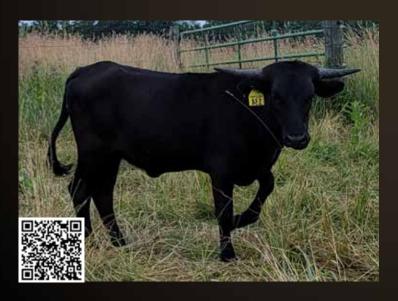

# LOT 2

RICHARD LOWE | TRIPLE-R-RANCH

RRR Miss Lady in Black 139

**SIRE:** WATSON 800B

(MR. HAPPY X WATSON 906)

DAM: ASTERIA WI

(SADDLE ROPE 431 X ZD DELTA TEXAS CASH)

**DOB:** 5/21/21

**PH#:** 134

**REG:** 288774

**BREEDING INFORMATION:** Exposed to RRR Domino's Edge 113 from 07/15/2022 to 10/15/2022.

**COMMENTS:** A very nice young heifer exposed to RRR Domino's Edge 113 for a spring calf. If you like black, you will love this one. Check us out at www.RRRLonghorns.com.